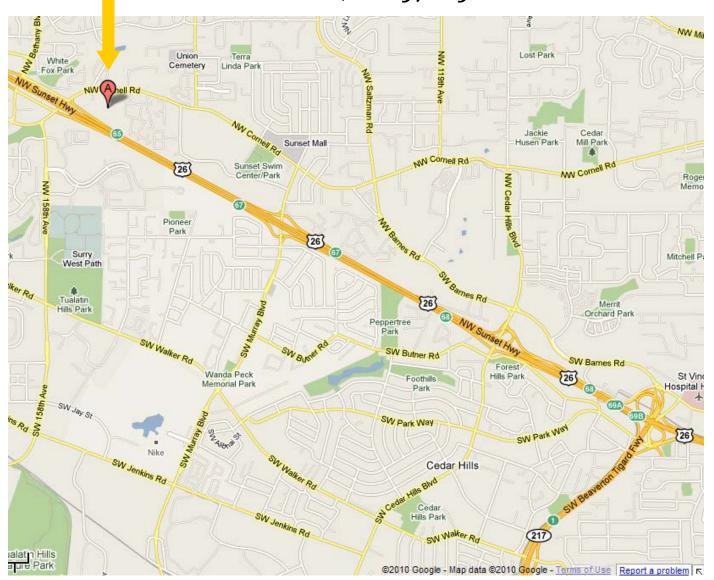

#### Sunset HWY/US-26 Eastbound

(from Hillsboro)

Take Sunset Hwy/US-26 E toward Portland, Take exit 65 for Bethany Blvd toward Cornell Rd., Continue straight (signs for Cornell Rd), Turn Left at NW Cornell Rd, go 0.4 miles and Turn Right into the Sunset Presbyterian campus.

## Sunset HWY/US-26 Westbound

(from Downtown Portland)
Take US-26 W to exit 65 (Cornell Rd. toward Bethany Blvd.). Turn Right onto Cornell Rd, go 0.3 miles and Turn Right into the Sunset Presbyterian campus.

#### **OR-217 Northbound**

(from Tigard)

Take OR-217 N toward Beaverton/ Sunset Hwy.. Take the exit onto US-26 W toward Tillamook/Astoria, Take exit 65 for Cornell Rd toward Bethany Blvd, Turn right onto Cornell Rd, go 0.3 miles and Turn Right into the Sunset Presbyterian campus.

### I-5 Northbound

(from Wilsonville)

Take I-5 to exit 292A and merge onto OR-217 N toward Tigard/Beaverton. Take OR-217 N toward Beaverton/Sunset Hwy.. Take the exit onto US-26 W toward Tillamook/Astoria, Take exit 65 for Cornell Rd toward Bethany Blvd, Turn right onto Cornell Rd, go 0.3 miles and Turn Right into the Sunset Presbyterian campus.