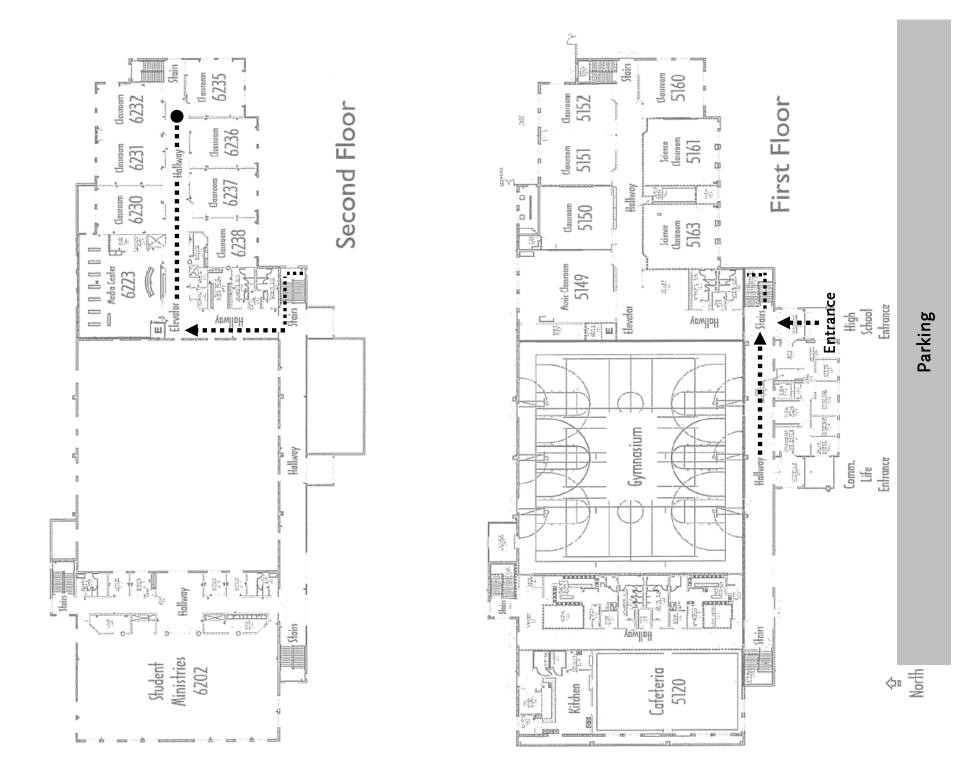

St enway Salmon NE:119th:St Creek Barberton NE.78th St Club Green Meadows Rye ek Park Minnehaha Vancouver Roya ©2007 Google - Map data ©2007 NAXJEQ™ - Terms of I

## Vancouver Classes: 3606 NE 78th St. Vancouver, WA 98665

### I-205 North

Take I-205 N toward Seattle, Take exit 32 for Padden Pkwy, Keep left at the fork, follow signs for Padden Parkway-West and merge onto NE Padden Pkwy W, Slight right at NE 78th St.

### I-205 South

Take I-205 S toward Portland, Take exit 32 for Padden Pkwy toward NE Andresen Rd., Turn right at NE Padden Parkway-West, Slight right at NE 78th St.

### I-5 North

Take I-5 N toward Seattle, Take exit 4 for NE 78th St., Turn right at NE 78th St.

### I-5 South

Take I-5 S to exit 4 for NE 78th St., Turn left at NE 78th St.

# King's Way High School Building