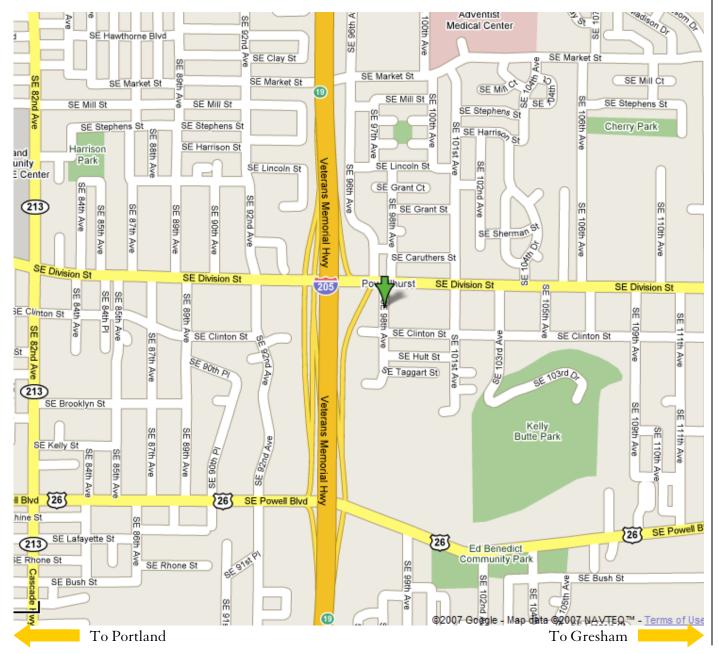

# East Campus Classes and ADP Administrative Offices: 2600 SE 98th Ave. Suite 200. Portland, OR 97266

# I-205 Southbound

(from the Airport/PDX)

Take I-205 South to exit 19 for Division St/Powell Blvd/US-26. Keep left at the fork and choose the right lane (it will allow you to turn left). Turn left onto Division St. E at the light. Take a right onto SE 98th Ave (just pass the Northbound off-ramp). Take an immediate left into parking.

## I-205 Northbound

(from Oregon City)

Take I-205 North to exit 19 for Division St/Powell Blvd/US-26 E and get into right lane. Go straight at the light (Powell Blvd), follow over the top of the hill to Division St. and Turn right at SE Division St (east). Take an immediate right onto SE 98th Ave. Take an immediate left into parking.

# Division St. Westbound

(from Gresham)

Take Division St. West approx. 6 miles to SE 98th Ave. Turn left onto SE 98th Ave. Take an immediate left into parking.