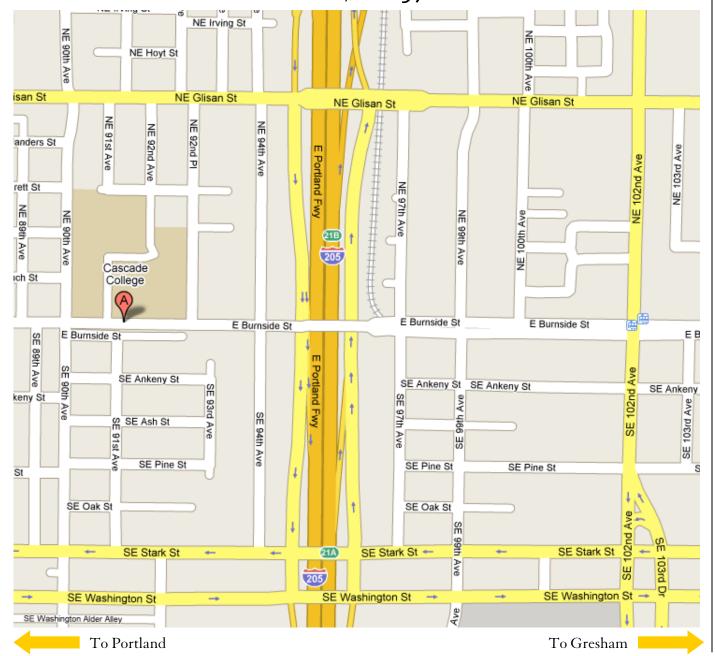

# Classroom Location: Cascade College Campus 9101 E Burnside St. Portland, OR 97216

### I-205 Southbound

(from the Airport/PDX)

Take I-205 South to exit 21. Turn right onto Glisan (heading west), turn left onto 90th (only about 5 blocks - just after East-side Church of Christ building), and turn left onto Burnside. The entrance to Cascade College is immediately on your left.

#### I-205 Northbound

(from Oregon City)

Take I-205 North to exit 21. Turn left onto Glisan (heading west), turn left onto 90th (only about 5 blocks - just after Eastside Church of Christ building), and turn left onto Burnside. The entrance to Cascade College is immediately on your left.

## HWY-26 Eastbound

(from Hillsboro/Beaverton)

Head east on Highway 26 (coming from Seaside). After you pass the Highway 217 interchange (don't take it), get in the right lane and follow the signs to "The Dalles I-84" - this will take you over the Marquam Bridge and onto I-84. After about 7 miles, take I-205 south (toward Salem) and immediately keep right and take the Glisan exit. Turn right onto Glisan (heading west), turn left onto 90th (only about 5 blocks - just after Eastside Church of Christ building), and turn left onto Burnside. The entrance to Cascade College is immediately on your left.